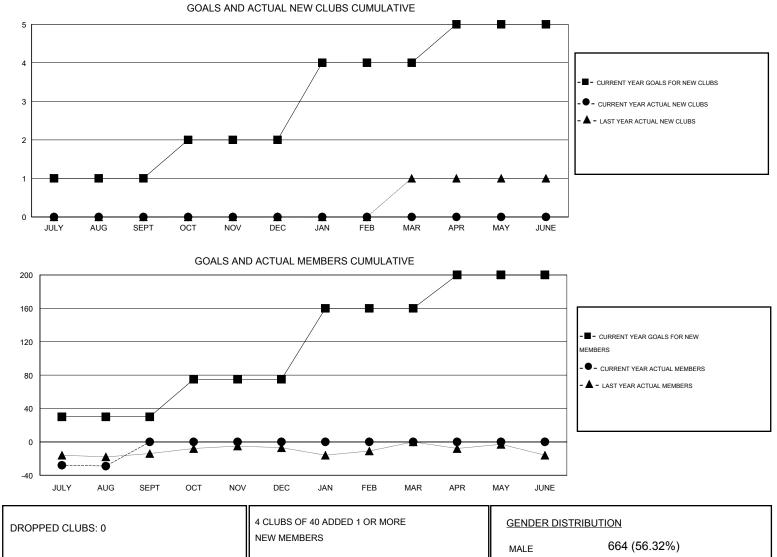

## LOCATION NEW YORK

GMT CA 1

| -             |                  | Clubs             |                  |                  | Members               |                    |                                     |                    |                  |  |
|---------------|------------------|-------------------|------------------|------------------|-----------------------|--------------------|-------------------------------------|--------------------|------------------|--|
|               | RESU             | LTS FOR 2015-2016 | i                |                  | RESULTS FOR 2015-2016 |                    |                                     |                    |                  |  |
| QUARTER       | NEW CLUB<br>GOAL | NEW CLUBS         | DROPPED<br>CLUBS | NET<br>GAIN/LOSS | QUARTER               | NEW MEMBER<br>GOAL | CHARTER AND<br>NEW MEMBERS<br>ADDED | DROPPED<br>MEMBERS | NET<br>GAIN/LOSS |  |
| JULY/AUG/SEPT | 1                | 0                 | 0                | 0                | JULY/AUG/SEPT         | 30                 | 7                                   | 36                 | -29              |  |
| OCT/NOV/DEC   | 1                | 0                 | 0                | 0                | OCT/NOV/DEC           | 45                 | 0                                   | 0                  | 0                |  |
| JAN/FEB/MAR   | 2                | 0                 | 0                | 0                | JAN/FEB/MAR           | 85                 | 0                                   | 0                  | 0                |  |
| APR/MAY/JUNE  | 1                | 0                 | 0                | 0                | APR/MAY/JUNE          | 40                 | 0                                   | 0                  | 0                |  |

|                 |     | NEW MEMBERS           | MALE                | 664 (56.32%)          |     |  |
|-----------------|-----|-----------------------|---------------------|-----------------------|-----|--|
| DROPPED MEMBERS |     |                       | FEMALE              | 515 (43.68%)          |     |  |
| DECEASED        | 5   | CLICK HERE FOR HEALTH | FAMILY UNIT MEMBERS | 2                     | 187 |  |
| CLUB CANCELLED  | 0   | ASSESSMENT DATA       |                     |                       | -   |  |
| OTHER           | 31  |                       | HEAD OF HOUSEHOLD   |                       | 87  |  |
| TOTAL 36        |     |                       | NON-HEAD OF HOUSE   | NON-HEAD OF HOUSEHOLD |     |  |
|                 | 0.0 |                       |                     |                       |     |  |